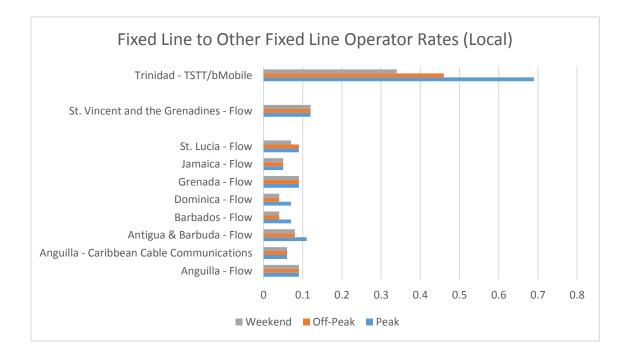

| Countries                                 |        |                                        |         |  |
|-------------------------------------------|--------|----------------------------------------|---------|--|
|                                           | Fixed  | Fixed line to other fixedline operator |         |  |
|                                           | Peak   | Off-Peak                               | Weekend |  |
| Anguilla - Flow                           | \$0.09 | \$0.09                                 | \$0.09  |  |
| Anguilla - Caribbean Cable Communications | \$0.06 | \$0.06                                 | \$0.06  |  |
| Antigua & Barbuda - Flow                  | \$0.11 | \$0.08                                 | \$0.08  |  |
| Barbados - Flow                           | \$0.07 | \$0.04                                 | \$0.04  |  |
| Dominica - Flow                           | \$0.07 | \$0.04                                 | \$0.04  |  |
| Grenada - Flow                            | \$0.09 | \$0.09                                 | \$0.09  |  |
| Jamaica - Flow                            | \$0.05 | \$0.05                                 | \$0.05  |  |
| St. Lucia - Flow                          | \$0.09 | \$0.09                                 | \$0.07  |  |
| St. Vincent and the Grenadines - Flow     | \$0.12 | \$0.12                                 | \$0.12  |  |
| Trinidad - TSTT/bMobile                   | \$0.69 | \$0.46                                 | \$0.34  |  |