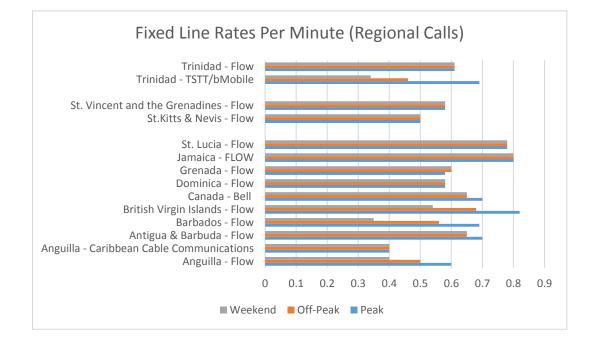

| Countries                                 |                        |        |        |
|-------------------------------------------|------------------------|--------|--------|
|                                           | Regional / Local Calls |        |        |
|                                           | Peak Off-Peak Weekend  |        |        |
| Anguilla - Flow                           | \$0.60                 | \$0.50 | \$0.40 |
| Anguilla - Caribbean Cable Communications | \$0.40                 | \$0.40 | \$0.40 |
| Antigua & Barbuda - Flow                  | \$0.70                 | \$0.65 | \$0.65 |
| Barbados - Flow                           | \$0.69                 | \$0.56 | \$0.35 |
| British Virgin Islands - Flow             | \$0.82                 | \$0.68 | \$0.54 |
| Canada - Bell                             | \$0.70                 | \$0.65 | \$0.65 |
| Dominica - Flow                           | \$0.58                 | \$0.58 | \$0.58 |
| Grenada - Flow                            | \$0.58                 | \$0.60 | \$0.60 |
| Jamaica - FLOW                            | \$0.80                 | \$0.80 | \$0.80 |
| St. Lucia - Flow                          | \$0.78                 | \$0.78 | \$0.78 |
| St.Kitts & Nevis - Flow                   | \$0.50                 | \$0.50 | \$0.50 |
| St. Vincent and the Grenadines - Flow     | \$0.58                 | \$0.58 | \$0.58 |
|                                           |                        |        |        |
| Trinidad - TSTT/bMobile                   | \$0.69                 | \$0.46 | \$0.34 |
| Trinidad - Flow                           | \$0.61                 | \$0.61 | \$0.61 |