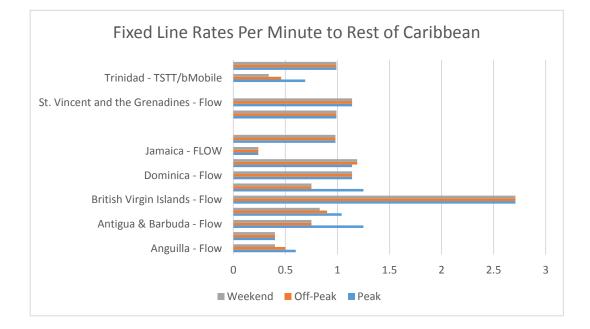

| Countries                                 |                             |        |        |  |
|-------------------------------------------|-----------------------------|--------|--------|--|
|                                           | Near Caribbean/ Rest of the |        |        |  |
|                                           | Peak Off-Peak Weeken        |        |        |  |
| Anguilla - Flow                           | \$0.60                      | \$0.50 | \$0.40 |  |
| Anguilla - Caribbean Cable Communications | \$0.40                      | \$0.40 | \$0.40 |  |
| Antigua & Barbuda - Flow                  | \$1.25                      | \$0.75 | \$0.75 |  |
| Barbados - Flow                           | \$1.04                      | \$0.90 | \$0.83 |  |
| British Virgin Islands - Flow             | \$2.71                      | \$2.71 | \$2.71 |  |
| Canada - Bell                             | \$1.25                      | \$0.75 | \$0.75 |  |
| Dominica - Flow                           | \$1.14                      | \$1.14 | \$1.14 |  |
| Grenada - Flow                            | \$1.14                      | \$1.19 | \$1.19 |  |
| Jamaica - FLOW                            | \$0.24                      | \$0.24 | \$0.24 |  |
| St. Lucia - Flow                          | \$0.98                      | \$0.98 | \$0.98 |  |
| St.Kitts & Nevis - Flow                   | \$0.99                      | \$0.99 | \$0.99 |  |
| St. Vincent and the Grenadines - Flow     | \$1.14                      | \$1.14 | \$1.14 |  |
| Trinidad - TSTT/bMobile                   | \$0.69                      | \$0.46 | \$0.34 |  |
| Trinidad - Flow                           | \$0.99                      | \$0.99 | \$0.99 |  |