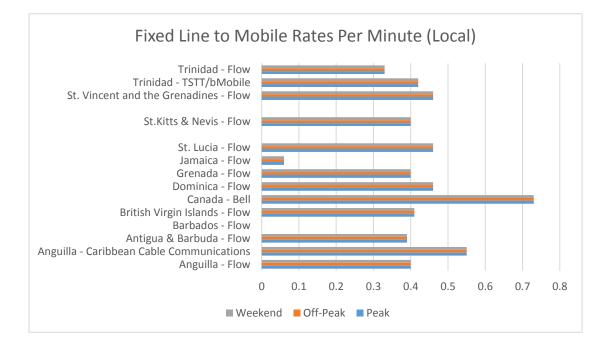

The rates for companies that were not quoted in EC\$ were converted to EC\$ using the daily excha Flow Barbados- have unlimited local calls to landline and mobile phones the cost is \$107.44 month

|           | Countries                                 |        |                      |         |  |
|-----------|-------------------------------------------|--------|----------------------|---------|--|
| ed line   |                                           | Fix    | Fixed line to mobile |         |  |
| Weekend   |                                           | Peak   | <b>Off-Peak</b>      | Weekend |  |
| \$0.05    | Anguilla - Flow                           | \$0.40 | \$0.40               | \$0.40  |  |
| \$0.06    | Anguilla - Caribbean Cable Communications | \$0.55 | \$0.55               | \$0.55  |  |
| \$0.49    | Antigua & Barbuda - Flow                  | \$0.39 | \$0.39               | \$0.39  |  |
| Free      | Barbados - Flow                           | Free   | Free                 | Free    |  |
| \$0.05    | British Virgin Islands - Flow             | \$0.41 | \$0.41               | \$0.41  |  |
| \$0.05    | Canada - Bell                             | \$0.73 | \$0.73               | \$0.73  |  |
| \$0.02    | Dominica - Flow                           | \$0.46 | \$0.46               | \$0.46  |  |
| \$0.05    | Grenada - Flow                            | \$0.40 | \$0.40               | \$0.40  |  |
|           | Jamaica - Flow                            | \$0.06 | \$0.06               | \$0.06  |  |
| \$0.06    | St. Lucia - Flow                          | \$0.46 | \$0.46               | \$0.46  |  |
| \$0.05    |                                           |        |                      |         |  |
| \$0.34    | St.Kitts & Nevis - Flow                   | \$0.40 | \$0.40               | \$0.40  |  |
| \$0.09    |                                           |        |                      |         |  |
| inge rate | St. Vincent and the Grenadines - Flow     | \$0.46 | \$0.46               | \$0.46  |  |
| ıly       | Trinidad - TSTT/bMobile                   | \$0.42 | \$0.42               | \$0.42  |  |
|           | Trinidad - Flow                           | \$0.33 | \$0.33               | \$0.33  |  |