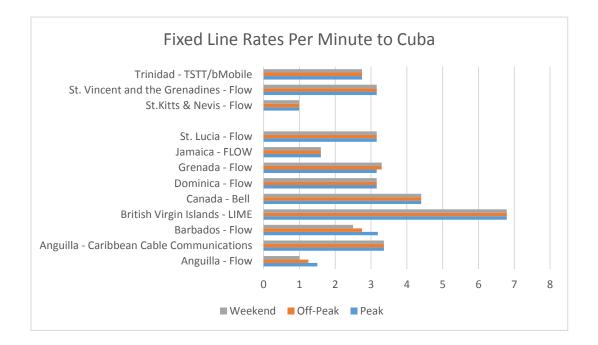

| Countries                                 |        |                 |         |
|-------------------------------------------|--------|-----------------|---------|
|                                           |        | Cuba            |         |
|                                           | Peak   | <b>Off-Peak</b> | Weekend |
| Anguilla - Flow                           | \$1.50 | \$1.25          | \$1.00  |
| Anguilla - Caribbean Cable Communications | \$3.36 | \$3.36          | \$3.36  |
| Barbados - Flow                           | \$3.19 | \$2.75          | \$2.50  |
| British Virgin Islands - LIME             | \$6.79 | \$6.79          | \$6.79  |
| Canada - Bell                             | \$4.40 | \$4.40          | \$4.40  |
| Dominica - Flow                           | \$3.16 | \$3.16          | \$3.16  |
| Grenada - Flow                            | \$3.16 | \$3.30          | \$3.30  |
| Jamaica - FLOW                            | \$1.60 | \$1.60          | \$1.60  |
| St. Lucia - Flow                          | \$3.16 | \$3.16          | \$3.16  |
|                                           |        |                 |         |
| St.Kitts & Nevis - Flow                   | \$0.99 | \$0.99          | \$0.99  |
| St. Vincent and the Grenadines - Flow     | \$3.16 | \$3.16          | \$3.16  |
| Trinidad - TSTT/bMobile                   | \$2.75 | \$2.75          | \$2.75  |