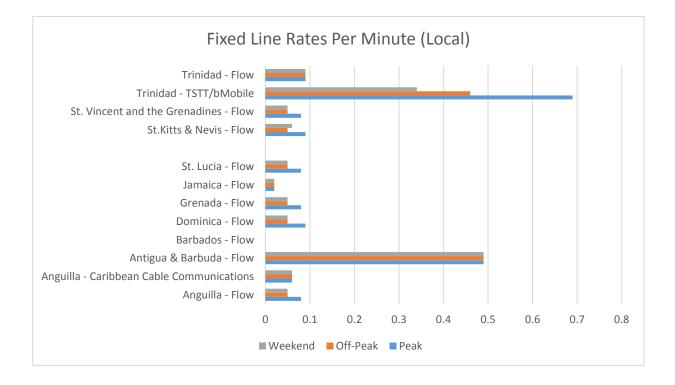

| Countries                                 |        |                   |  |
|-------------------------------------------|--------|-------------------|--|
|                                           | Fixed  | Fixed line to Fix |  |
|                                           | Peak   | <b>Off-Peak</b>   |  |
| Anguilla - Flow                           | \$0.08 | \$0.05            |  |
| Anguilla - Caribbean Cable Communications | \$0.06 | \$0.06            |  |
| Antigua & Barbuda - Flow                  | \$0.49 | \$0.49            |  |
| Barbados - Flow                           | Free   | Free              |  |
| Dominica - Flow                           | \$0.09 | \$0.05            |  |
| Grenada - Flow                            | \$0.08 | \$0.05            |  |
| Jamaica - Flow                            | \$0.02 | \$0.02            |  |
| St. Lucia - Flow                          | \$0.08 | \$0.05            |  |
| St.Kitts & Nevis - Flow                   | \$0.09 | \$0.05            |  |
| St. Vincent and the Grenadines - Flow     | \$0.08 | \$0.05            |  |
| Trinidad - TSTT/bMobile                   | \$0.69 | \$0.46            |  |
| Trinidad - Flow                           | \$0.09 | \$0.09            |  |