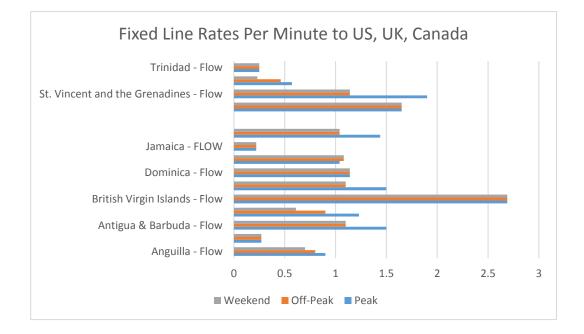

| Countries                                 |                     |                |         |  |
|-------------------------------------------|---------------------|----------------|---------|--|
|                                           | International Calls |                |         |  |
|                                           | U                   | US, UK, Canada |         |  |
|                                           | Peak                | Off-Peak       | Weekend |  |
| Anguilla - Flow                           | \$0.90              | \$0.80         | \$0.70  |  |
| Anguilla - Caribbean Cable Communications | \$0.27              | \$0.27         | \$0.27  |  |
| Antigua & Barbuda - Flow                  | \$1.50              | \$1.10         | \$1.10  |  |
| Barbados - Flow                           | \$1.23              | \$0.90         | \$0.61  |  |
| <b>British Virgin Islands - Flow</b>      | \$2.69              | \$2.69         | \$2.69  |  |
| Canada - Bell                             | \$1.50              | \$1.10         | \$1.10  |  |
| Dominica - Flow                           | \$1.14              | \$1.14         | \$1.14  |  |
| Grenada - Flow                            | \$1.04              | \$1.08         | \$1.08  |  |
| Jamaica - FLOW                            | \$0.22              | \$0.22         | \$0.22  |  |
| St. Lucia - Flow                          | \$1.44              | \$1.04         | \$1.04  |  |
|                                           |                     |                |         |  |
| St.Kitts & Nevis - Flow                   | \$1.65              | \$1.65         | \$1.65  |  |
| St. Vincent and the Grenadines - Flow     | \$1.90              | \$1.14         | \$1.14  |  |
| Trinidad - TSTT/bMobile                   | \$0.57              | \$0.46         | \$0.23  |  |
| Trinidad - Flow                           | \$0.25              | \$0.25         | \$0.25  |  |