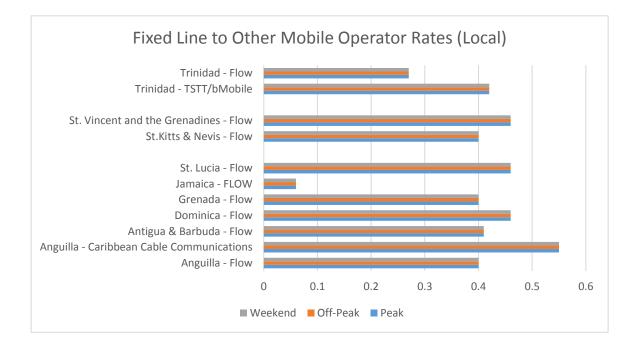

| Countries                                 |         |                                     |         |  |  |
|-------------------------------------------|---------|-------------------------------------|---------|--|--|
|                                           | Fixed l | Fixed line to other mobile operator |         |  |  |
|                                           | Peak    | <b>Off-Peak</b>                     | Weekend |  |  |
| Anguilla - Flow                           | \$0.40  | \$0.40                              | \$0.40  |  |  |
| Anguilla - Caribbean Cable Communications | \$0.55  | \$0.55                              | \$0.55  |  |  |
| Antigua & Barbuda - Flow                  | \$0.41  | \$0.41                              | \$0.41  |  |  |
| Dominica - Flow                           | \$0.46  | \$0.46                              | \$0.46  |  |  |
| Grenada - Flow                            | \$0.40  | \$0.40                              | \$0.40  |  |  |
| Jamaica - FLOW                            | \$0.06  | \$0.06                              | \$0.06  |  |  |
| St. Lucia - Flow                          | \$0.46  | \$0.46                              | \$0.46  |  |  |
|                                           |         |                                     |         |  |  |
| St.Kitts & Nevis - Flow                   | \$0.40  | \$0.40                              | \$0.40  |  |  |
| St. Vincent and the Grenadines - Flow     | \$0.46  | \$0.46                              | \$0.46  |  |  |
|                                           |         |                                     |         |  |  |
| Trinidad - TSTT/bMobile                   | \$0.42  | \$0.42                              | \$0.42  |  |  |
| Trinidad - Flow                           | \$0.27  | \$0.27                              | \$0.27  |  |  |