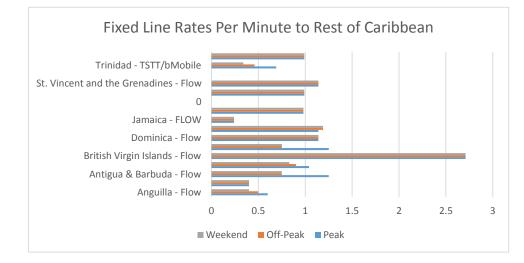

| Countries                                 |                             |        |        |  |
|-------------------------------------------|-----------------------------|--------|--------|--|
|                                           | Near Caribbean/ Rest of the |        |        |  |
|                                           | Peak Off-Peak Weel          |        |        |  |
| Anguilla - Flow                           | \$0.90                      | \$0.80 | \$0.70 |  |
| Anguilla - Caribbean Cable Communications |                             |        |        |  |
| Antigua & Barbuda - Flow                  | \$1.25                      | \$0.75 | \$0.75 |  |
| Barbados - Flow                           | \$1.37                      | \$1.10 | \$0.74 |  |
| British Virgin Islands - Flow             |                             |        |        |  |
| Canada - Bell                             |                             |        |        |  |
| Dominica - Flow                           | \$1.14                      | \$1.14 | \$1.14 |  |
| Grenada - Flow                            | \$1.14                      | \$1.14 | \$1.14 |  |
| Jamaica - FLOW                            | \$0.55                      | \$0.55 | \$0.55 |  |
| St. Lucia - Flow                          | \$0.98                      | \$0.98 | \$0.98 |  |
|                                           |                             |        |        |  |
| St.Kitts & Nevis - Flow                   | \$0.99                      | \$0.99 | \$0.99 |  |
| St. Vincent and the Grenadines - Flow     | \$1.15                      | \$1.15 | \$1.15 |  |
|                                           |                             |        |        |  |
| Trinidad - TSTT/bMobile                   |                             |        |        |  |
| Trinidad - Flow                           |                             |        |        |  |