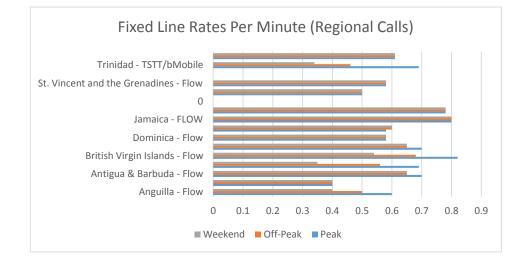

| Countries                                 |        |                               |         |  |
|-------------------------------------------|--------|-------------------------------|---------|--|
|                                           | Reg    | <b>Regional / Local Calls</b> |         |  |
|                                           | Peak   | Off-Peak                      | Weekend |  |
| Anguilla - Flow                           | \$0.60 | \$0.50                        | \$0.40  |  |
| Anguilla - Caribbean Cable Communications |        |                               |         |  |
| Antigua & Barbuda - Flow                  | \$0.70 | \$0.65                        | \$0.65  |  |
| Barbados - Flow                           | \$0.69 | \$0.55                        | \$0.35  |  |
| British Virgin Islands - Flow             |        |                               |         |  |
| Canada - Bell                             |        |                               |         |  |
| Dominica - Flow                           | \$0.76 | \$0.76                        | \$0.76  |  |
| Grenada - Flow                            | \$0.58 | \$0.58                        | \$0.58  |  |
| Jamaica - FLOW                            |        |                               |         |  |
| St. Lucia - Flow                          | \$0.58 | \$0.58                        | \$0.58  |  |
| St.Kitts & Nevis - Flow                   | \$0.50 | \$0.50                        | \$0.50  |  |
| St. Vincent and the Grenadines - Flow     | \$0.59 | \$0.59                        | \$0.59  |  |
| Trinidad - TSTT/bMobile                   |        |                               |         |  |
| Trinidad - Flow                           |        |                               |         |  |