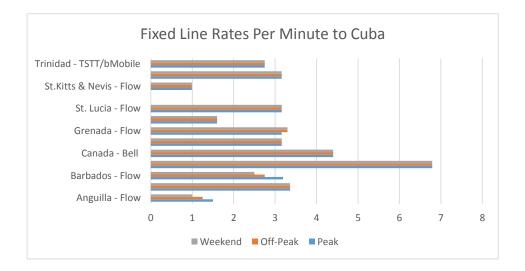

| Countries                                 |        |          |         |  |
|-------------------------------------------|--------|----------|---------|--|
|                                           |        | Cuba     |         |  |
|                                           | Peak   | Off-Peak | Weekend |  |
| Anguilla - Flow                           | \$1.50 | \$1.25   | \$1.00  |  |
| Anguilla - Caribbean Cable Communications |        |          |         |  |
| Barbados - Flow                           | \$3.17 | \$2.74   | \$2.48  |  |
| British Virgin Islands - LIME             |        |          |         |  |
| Canada - Bell                             |        |          |         |  |
| Dominica - Flow                           | \$3.16 | \$3.16   | \$3.16  |  |
| Grenada - Flow                            | \$3.16 | \$3.16   | \$3.16  |  |
| Jamaica - FLOW                            |        |          |         |  |
| St. Lucia - Flow                          | \$3.16 | \$3.16   | \$3.16  |  |
| St.Kitts & Nevis - Flow                   | \$0.99 | \$0.99   | \$0.99  |  |
| St. Vincent and the Grenadines - Flow     | \$3.19 | \$3.19   | \$3.19  |  |
| Trinidad - TSTT/bMobile                   |        |          |         |  |