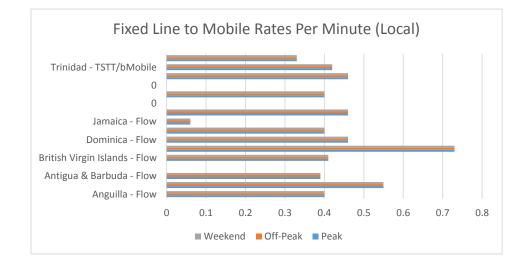

The rates for companies that were not quoted in EC\$ were converted to EC\$ using the daily exchange rate

| Countries                                 |                      |          |         |
|-------------------------------------------|----------------------|----------|---------|
|                                           | Fixed line to mobile |          |         |
|                                           | Peak                 | Off-Peak | Weekend |
| Anguilla - Flow                           | \$0.40               | \$0.40   | \$0.40  |
| Anguilla - Caribbean Cable Communications |                      |          |         |
| Antigua & Barbuda - Flow                  |                      |          |         |
| Barbados - Flow                           | FREE                 | FREE     | FREE    |
| British Virgin Islands - Flow             |                      |          |         |
| Canada - Bell                             |                      |          |         |
| Dominica - Flow                           | \$0.46               | \$0.46   | \$0.46  |
| Grenada - Flow                            | \$0.40               | \$0.40   | \$0.40  |
| Jamaica - Flow                            | \$0.02               | \$0.02   | \$0.02  |
| St. Lucia - Flow                          | \$0.46               | \$0.46   | \$0.46  |
| St.Kitts & Nevis - Flow                   | \$0.40               | \$0.40   | \$0.40  |
| St. Vincent and the Grenadines - Flow     | \$0.46               | \$0.46   | \$0.46  |
| Trinidad - TSTT/bMobile                   |                      |          |         |
| Trinidad - Flow                           |                      |          |         |