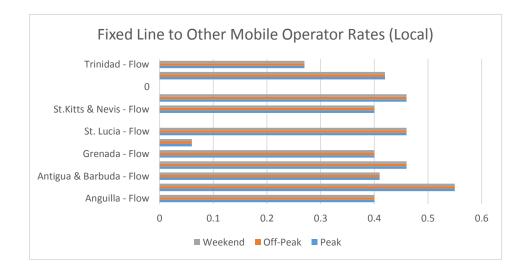

| Countries                                 |              |                                    |         |  |  |
|-------------------------------------------|--------------|------------------------------------|---------|--|--|
|                                           | <b>Fixed</b> | Fixed line to other mobile operato |         |  |  |
|                                           | Peak         | Off-Peak                           | Weekend |  |  |
| Anguilla - Flow                           | \$0.40       | \$0.40                             | \$0.40  |  |  |
| Anguilla - Caribbean Cable Communications |              |                                    |         |  |  |
| Antigua & Barbuda - Flow                  |              |                                    |         |  |  |
| Dominica - Flow                           | \$0.46       | \$0.46                             | \$0.46  |  |  |
| Grenada - Flow                            | \$0.40       | \$0.40                             | \$0.40  |  |  |
| Jamaica - FLOW                            | \$0.06       | \$0.06                             | \$0.06  |  |  |
| St. Lucia - Flow                          | \$0.46       | \$0.46                             | \$0.46  |  |  |
| St.Kitts & Nevis - Flow                   | \$0.40       | \$0.40                             | \$0.40  |  |  |
| St. Vincent and the Grenadines - Flow     | \$0.40       | \$0.40                             | \$0.40  |  |  |
| Trinidad - TSTT/bMobile                   |              |                                    |         |  |  |
| Trinidad - Flow                           |              |                                    |         |  |  |