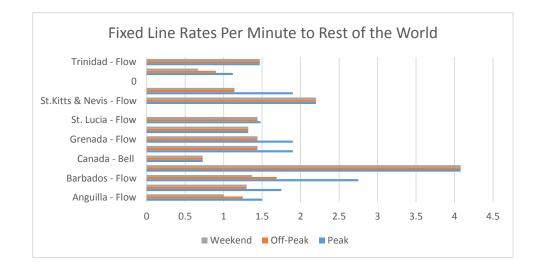

| Countries                             |                   |                 |         |  |
|---------------------------------------|-------------------|-----------------|---------|--|
|                                       | Rest of the World |                 |         |  |
|                                       | Peak              | <b>Off-Peak</b> | Weekend |  |
| Anguilla - Flow                       | \$1.50            | \$1.25          | \$1.00  |  |
| Antigua & Barbuda - Flow              | \$1.75            | \$1.30          | \$1.30  |  |
| Barbados - Flow                       | \$2.74            | \$2.06          | \$1.42  |  |
| <b>British Virgin Islands - Flow</b>  |                   |                 |         |  |
| Canada - Bell                         |                   |                 |         |  |
| Dominica - Flow                       | \$1.90            | \$1.90          | \$1.90  |  |
| Grenada - Flow                        | \$1.90            | \$1.44          | \$1.44  |  |
| Jamaica - FLOW                        |                   |                 |         |  |
| St. Lucia - Flow                      | \$1.48            | \$1.44          | \$1.44  |  |
|                                       |                   |                 |         |  |
| St.Kitts & Nevis - Flow               | \$2.20            | \$2.20          | \$2.20  |  |
| St. Vincent and the Grenadines - Flow | \$1.92            | \$1.15          | \$1.15  |  |
|                                       |                   |                 |         |  |
| Trinidad - TSTT/bMobile               |                   |                 |         |  |
| Trinidad - Flow                       |                   |                 |         |  |