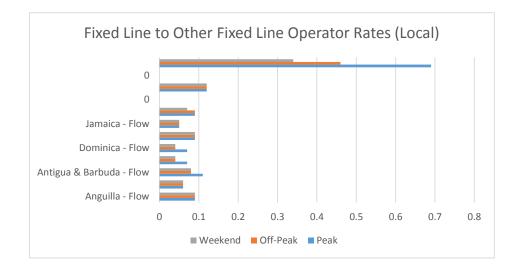

| Countries                                 |                                       |          |         |  |
|-------------------------------------------|---------------------------------------|----------|---------|--|
|                                           | Fixed line to other fixedline operato |          |         |  |
|                                           | Peak                                  | Off-Peak | Weekend |  |
| Anguilla - Flow                           | \$0.09                                | \$0.09   | \$0.09  |  |
| Anguilla - Caribbean Cable Communications |                                       |          |         |  |
| Antigua & Barbuda - Flow                  |                                       |          |         |  |
| Barbados - Flow                           |                                       |          |         |  |
| Dominica - Flow                           | \$0.09                                | \$0.05   | \$0.05  |  |
| Grenada - Flow                            | \$0.09                                | \$0.09   | \$0.09  |  |
| Jamaica - Flow                            | \$0.05                                | \$0.05   | \$0.05  |  |
| St. Lucia - Flow                          | \$0.09                                | \$0.09   | \$0.07  |  |
| St. Vincent and the Grenadines - Flow     | \$0.07                                | \$0.04   | \$0.04  |  |
| Trinidad - TSTT/bMobile                   |                                       |          |         |  |