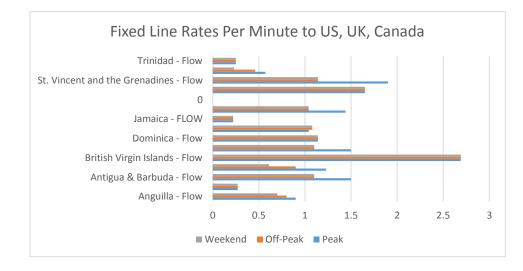

| Countries                                 |                     |                 |         |
|-------------------------------------------|---------------------|-----------------|---------|
|                                           | International Calls |                 |         |
|                                           | US, UK, Canada      |                 |         |
|                                           | Peak                | <b>Off-Peak</b> | Weekend |
| Anguilla - Flow                           | \$0.90              | \$0.80          | \$0.70  |
| Anguilla - Caribbean Cable Communications |                     |                 |         |
| Antigua & Barbuda - Flow                  | \$1.50              | \$1.10          | \$1.10  |
| Barbados - Flow                           | \$1.23              | \$1.23          | \$1.23  |
| <b>British Virgin Islands - Flow</b>      |                     |                 |         |
| Canada - Bell                             |                     |                 |         |
| Dominica - Flow                           | \$1.14              | \$1.14          | \$1.14  |
| Grenada - Flow                            | \$1.04              | \$1.04          | \$1.04  |
| Jamaica - FLOW                            | \$0.25              | \$0.25          | \$0.25  |
| St. Lucia - Flow                          | \$1.44              | \$1.04          | \$1.04  |
|                                           |                     |                 |         |
| St.Kitts & Nevis - Flow                   | \$1.65              | \$1.65          | \$1.65  |
| St. Vincent and the Grenadines - Flow     | \$1.92              | \$1.15          | \$1.15  |
| Trinidad - TSTT/bMobile                   |                     |                 |         |
| Trinidad - Flow                           |                     |                 |         |