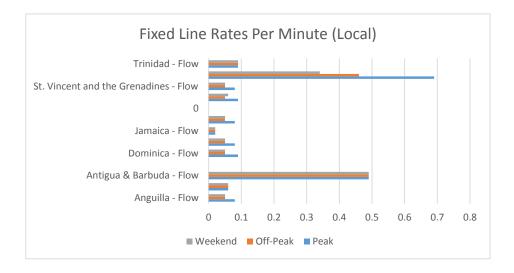

| Fivo   |                                                                            |                                                                                                                 |  |
|--------|----------------------------------------------------------------------------|-----------------------------------------------------------------------------------------------------------------|--|
| ГІХС   | Fixed line to Fixed line                                                   |                                                                                                                 |  |
| Peak   | Off-Peak                                                                   | Weekend                                                                                                         |  |
| \$0.08 | \$0.05                                                                     | \$0.05                                                                                                          |  |
|        |                                                                            |                                                                                                                 |  |
|        |                                                                            |                                                                                                                 |  |
| FREE   | FREE                                                                       | FREE                                                                                                            |  |
| \$0.09 | \$0.05                                                                     | \$0.05                                                                                                          |  |
| \$0.08 | \$0.05                                                                     | \$0.05                                                                                                          |  |
| \$0.02 | \$0.02                                                                     | \$0.02                                                                                                          |  |
| \$0.08 | \$0.05                                                                     | \$0.05                                                                                                          |  |
| \$0.09 | \$0.08                                                                     | \$0.06                                                                                                          |  |
| \$0.08 | \$0.05                                                                     | \$0.05                                                                                                          |  |
|        |                                                                            |                                                                                                                 |  |
|        |                                                                            |                                                                                                                 |  |
|        | \$0.08<br>FREE<br>\$0.09<br>\$0.08<br>\$0.02<br>\$0.08<br>\$0.08<br>\$0.09 | \$0.08 \$0.05<br>FREE FREE<br>\$0.09 \$0.05<br>\$0.08 \$0.05<br>\$0.02 \$0.02<br>\$0.08 \$0.05<br>\$0.08 \$0.05 |  |